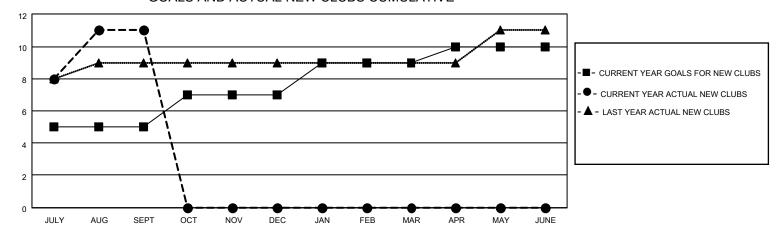

## GOALS AND ACTUAL NEW CLUBS CUMULATIVE

## MONTHLY MEMBERSHIP PROGRESS REPORT

LOCATION INDIA District 322 F Results as of: 9/30/2020

| Clubs         |               |             |               | Members               |                        |                         |                                                    |  |
|---------------|---------------|-------------|---------------|-----------------------|------------------------|-------------------------|----------------------------------------------------|--|
|               | RESULTS FOR   | R 2020-2021 |               | RESULTS FOR 2020-2021 |                        |                         |                                                    |  |
| QUARTER       | NEW CLUB GOAL | NEW CLUBS   | DROPPED CLUBS | QUARTER MEME          | BER GROWTH NET<br>GOAL | MEMBER GROWTH<br>ACTUAL | DROPPED<br>MEMBERS ACTUAL<br>(including transfers) |  |
| JULY/AUG/SEPT | 5             | 11          | 3             | JULY/AUG/SEPT         | 50                     | 489                     | 91                                                 |  |
| OCT/NOV/DEC   | 2             | 0           | 0             | OCT/NOV/DEC           | 50                     | 0                       | 0                                                  |  |
| JAN/FEB/MAR   | 2             | 0           | 0             | JAN/FEB/MAR           | 50                     | 0                       | 0                                                  |  |
| APR/MAY/JUNE  | 1             | 0           | 0             | APR/MAY/JUNE          | 25                     | 0                       | 0                                                  |  |