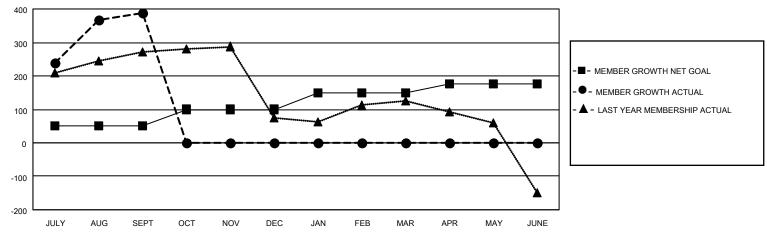

## GOALS AND ACTUAL MEMBERS CUMULATIVE

| DROPPED CLUBS: 3          |    | 56 CLUBS OF 125 ADDED 1 OR MORE NEW MEMBERS | GENDER DISTRIBUTION             |                |       |
|---------------------------|----|---------------------------------------------|---------------------------------|----------------|-------|
|                           |    | I TETT MEMBER (8                            | MALE                            | 2,963 (74.09%) |       |
|                           |    |                                             | FEMALE                          | 1,036 (25.91%) |       |
| DROPPED MEMBERS           |    |                                             |                                 |                |       |
| DECEASED                  | 6  | CLICK HERE FOR CUMULATIVE                   | TOTAL FAMILY UNIT MEMBERS       |                | 1,289 |
| CLUB CANCELLED 0 OTHER 85 |    | MEMBERSHIP DATA                             |                                 |                |       |
|                           |    |                                             | FAMILY MEMBERS PAYING HALF DUES |                | 721   |
| TOTAL                     | 91 |                                             |                                 |                |       |

## MONTHLY MEMBERSHIP PROGRESS REPORT

LOCATION INDIA District 322 F Results as of: 9/30/2020

| Clubs         |               |             |               | Members               |                        |                         |                                                    |  |
|---------------|---------------|-------------|---------------|-----------------------|------------------------|-------------------------|----------------------------------------------------|--|
|               | RESULTS FOR   | R 2020-2021 |               | RESULTS FOR 2020-2021 |                        |                         |                                                    |  |
| QUARTER       | NEW CLUB GOAL | NEW CLUBS   | DROPPED CLUBS | QUARTER MEME          | BER GROWTH NET<br>GOAL | MEMBER GROWTH<br>ACTUAL | DROPPED<br>MEMBERS ACTUAL<br>(including transfers) |  |
| JULY/AUG/SEPT | 5             | 11          | 3             | JULY/AUG/SEPT         | 50                     | 489                     | 91                                                 |  |
| OCT/NOV/DEC   | 2             | 0           | 0             | OCT/NOV/DEC           | 50                     | 0                       | 0                                                  |  |
| JAN/FEB/MAR   | 2             | 0           | 0             | JAN/FEB/MAR           | 50                     | 0                       | 0                                                  |  |
| APR/MAY/JUNE  | 1             | 0           | 0             | APR/MAY/JUNE          | 25                     | 0                       | 0                                                  |  |